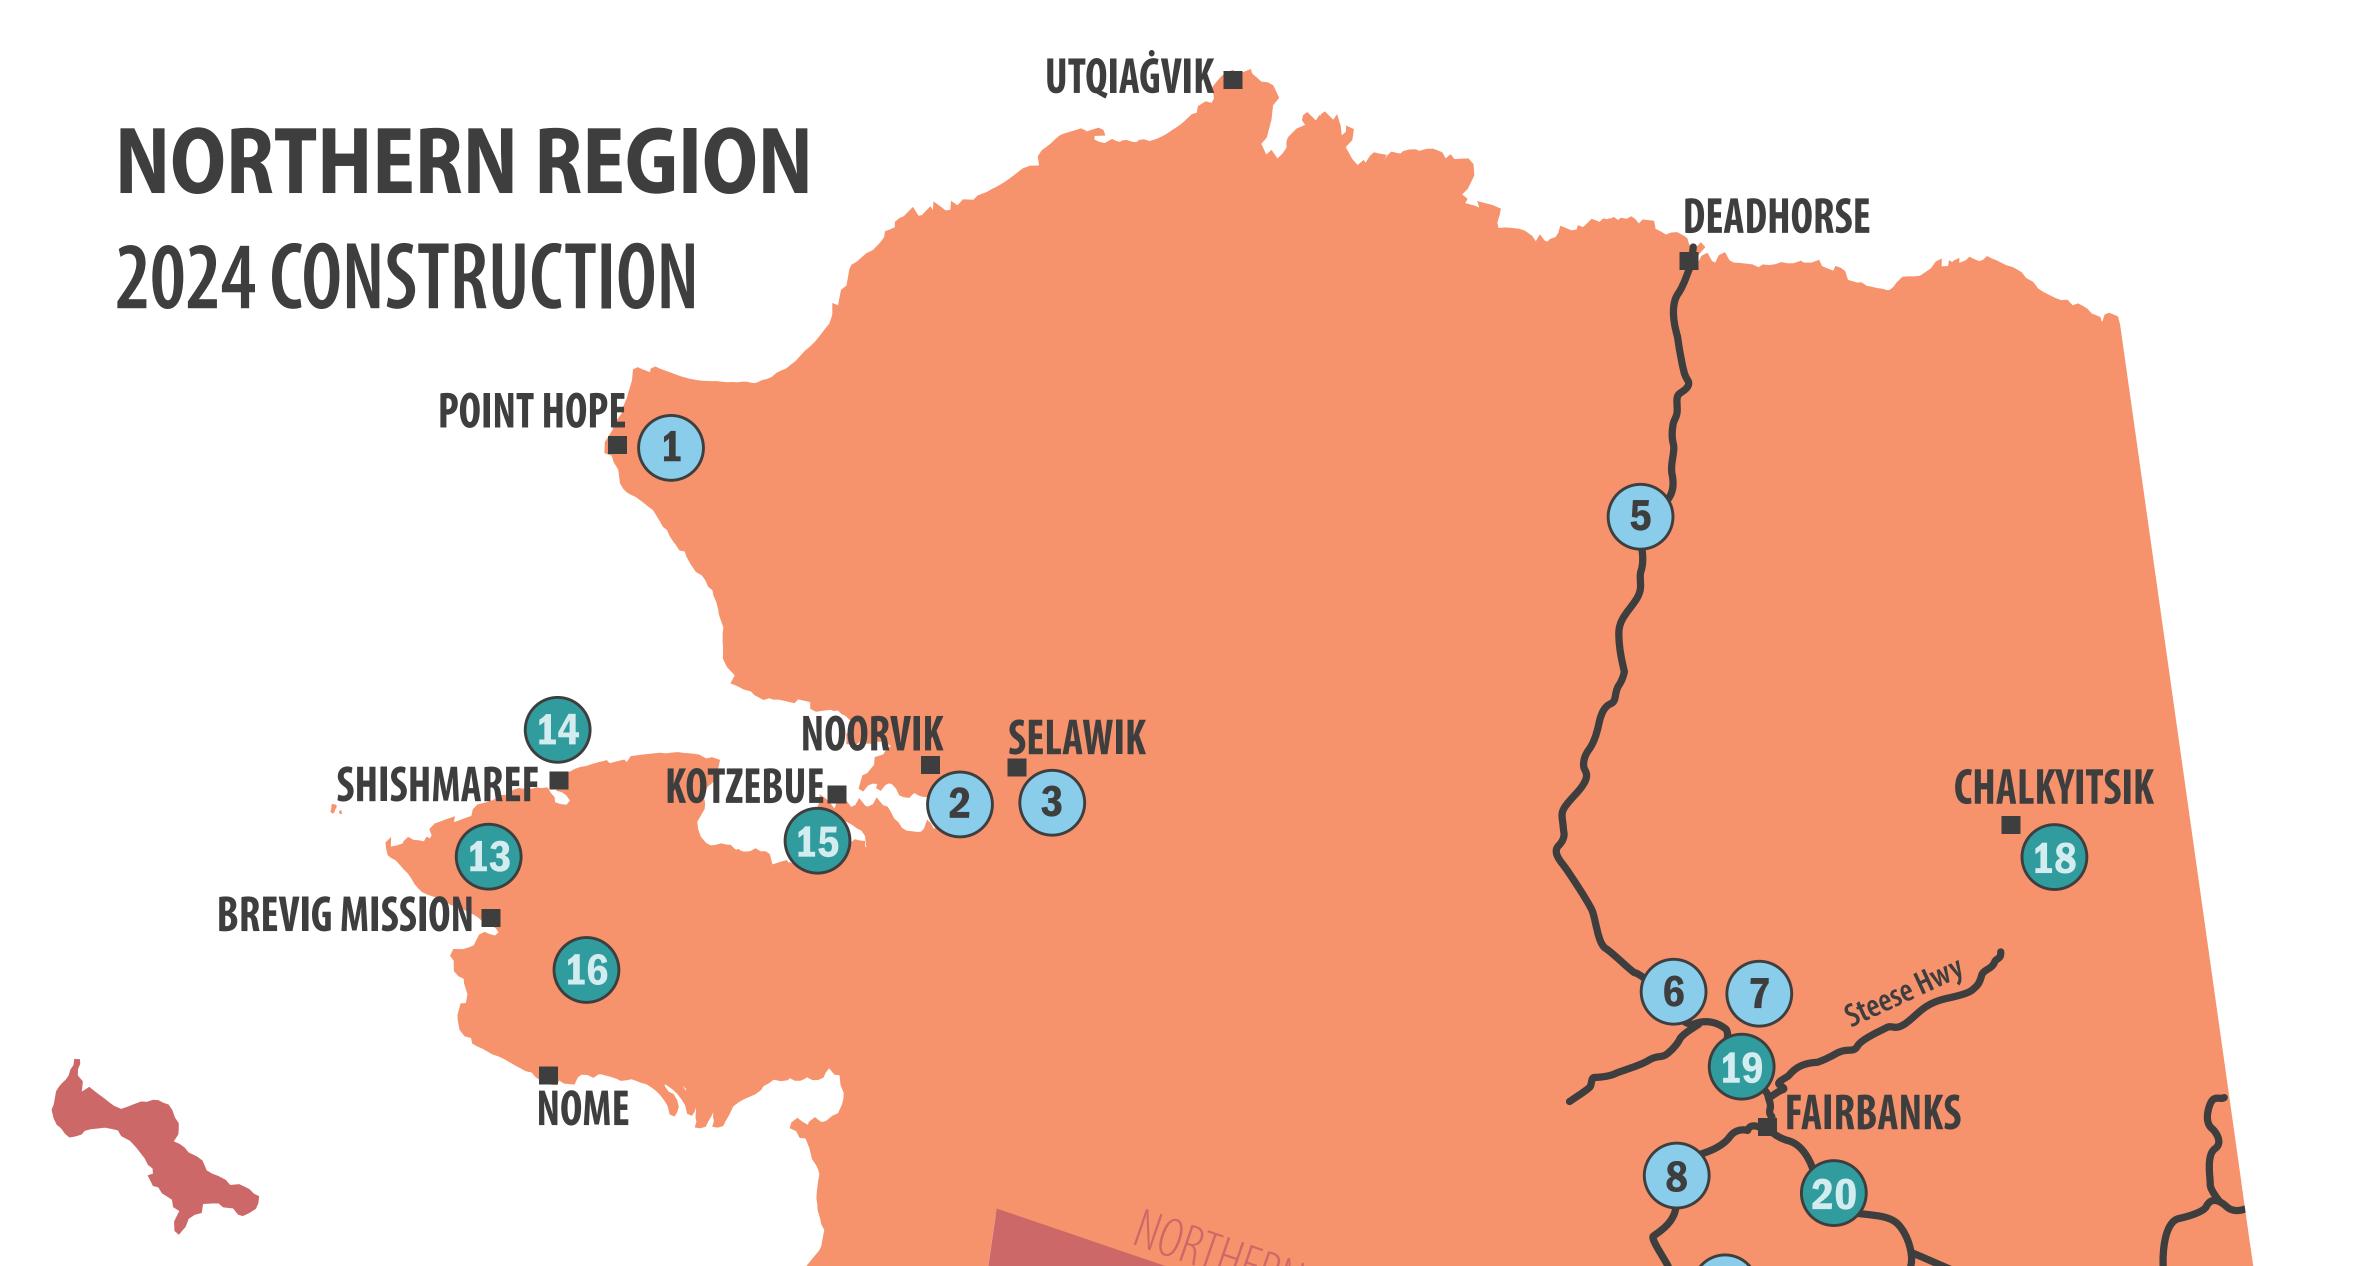

2024

Z ט

BEGINNIN

- 1 Point Hope Airport Realignment
- 2 Noorvik Airport Rehabilitation
- 3 Selawik Barge Landing Access Road & Boardwalk Improvements

**ST. MARY'S** 

MARSHALL

17

- 4 St. Mary's Airport Improvements
- **5** Dalton Highway MP 289-305 Rehabilitation
- 6 Dalton Highway MP 18-37 Reconstruction
- 7 Elliott Highway MP 51-63 Reconstruction
- 13 Brevig Mission Lighting and Resurfacing
  14 Shishmaref Sanitation Road Erosion Control
  15 Kotzebue to Cape Blossom Road Stage II
  16 Kougarok Road MP 61.5, MP 66.5, and MP 79.5 Permanent Repairs

HEALY 9

Glenn Hw

**17** Marshall Airport Improvements

**ANCHORAGE** 

CONT

**FINUING IN 2024** 

## 8 Nenana Totchaket Road

- 9 Healy Spur Road
- **10** Richardson Highway MP 233 Bear Creek Bridge Replacement
- 11 Alaska Highway MP 1235-1251 Rehabilitation12 Edgerton Highway MP 24-29 Resurfacing
- 18 Chalkyitsik Airport Improvements
  19 Elliott Highway MP 18-29 Resurfacing
  20 Richardson Highway MP 266-341 Passing Lanes
  21 Northern Region Drainage Improvements Denali Highway
  22 Alaska Highway MP 1251-1268 Rehabilitation
- **23** Richardson Highway MP 106.5-115 Resurfacing