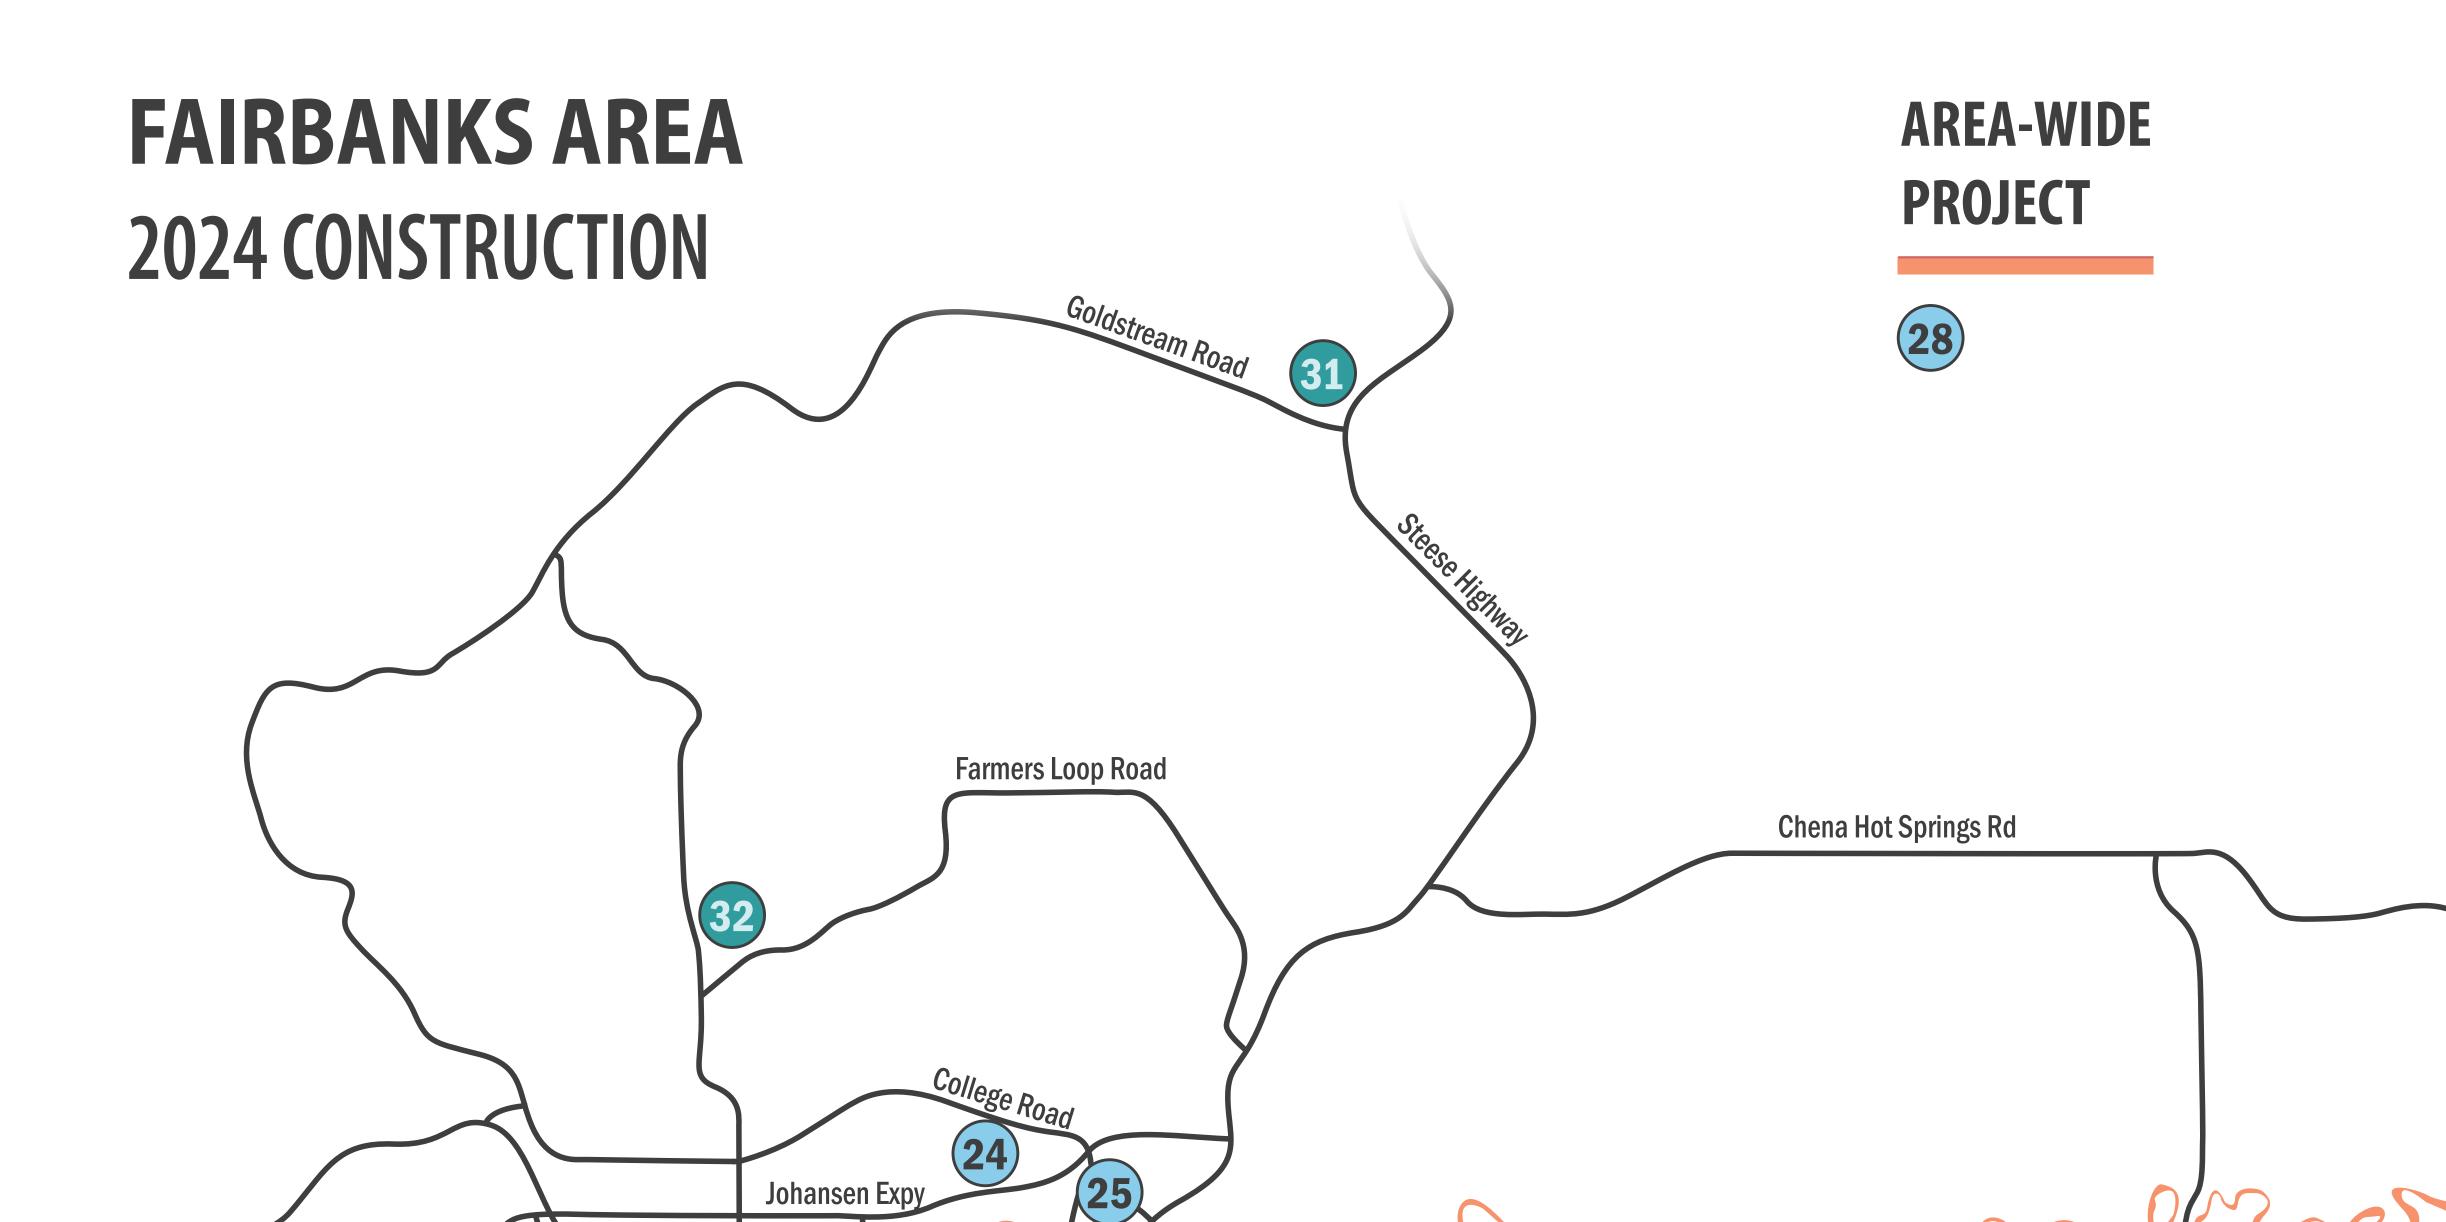

TOK

GLENNALLEN

(12)

22

10

Denali Hwy

VALDEZ

- **24** Aurora Drive Noyes Slough Bridge Replacement
- **25** East College Road Resurfacing and Northern Region ADA Improvements
- **26** University Avenue (Segment 2c)

26

(29)

30

27 Richardson Hwy MP 359 Railroad Grade Separated Crossing and Path

Airport Way **34** 

Van Horn Road

- **28** FAST Area Surface Upgrades FFY2023
  - **29** Fairbanks International Airport General Aviation Apron Rehabilitation
- G IN 2024

CONTINUING

33

Chena Aumo Poad

- **30** Fairbanks International Airport Passenger Boarding Bridge Replacement Gate 3
- **31** Old Steese Shoulder Widening
- **32** Pearl Creek Elementary School Access Improvements & Plugins

BEGINNIN

**33** Chena Ridge Road Resurfacing - Kentshire Drive to Friar's Way

- **34** Northern Region ADA Improvements Fairbanks 4th and 11th Avenues
- **35** Woll Road Resurface & Widening
- **36** Richardson Highway MP 351 Interchange